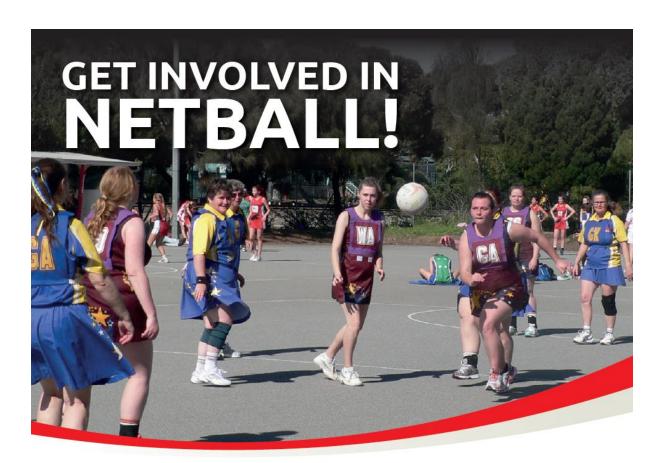

## Thanks to our partnership with ANZ and the support of Netball Australia - netball is now an official sport of Special Olympics Australia

With the support of State Netball
Associations, your local Special
Olympics Club and Netball Associations
are offering young people with an
intellectual disability the opportunity
to get involved with Netball.